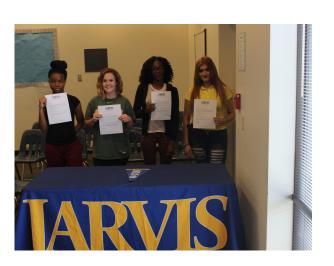

### **College Acceptances & Scholarships**

- Damron Thomas Williams- Cedar Valley (Musical Engineering)
- Destiny Washington- El Centro and Jarvis College (Sonogram Technician)
- Delana Young- El Centro (Nursing)
- Marsalis Holloway- University of North Texas and Jarvis (Business)
- Nzinga Newell- Jarvis and El Centro (Nursing)
- Kahula Williams- Jarvis College (Scholarship)
- Jocelyn Cabrera- Jarvis College
- Abigail Windsor- Jarvis College
- Coraccia Frazier- Jarvis College
- Jasmine Vega Jarvis College (Scholarship)
- Anthony Hudlin- Jarvis College
- Xitlali Nava -Jarvis College
- Tyler Melton- Morehouse College and Jarvis College