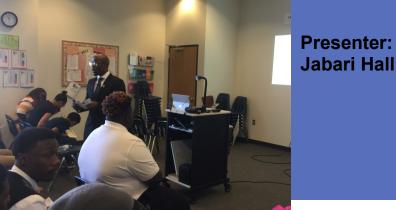

## Black History Month!

This February, Winfree Dallas campus celebrated Black History Month in a major way. During a special Friday Community, learners selected and portrayed themselves as prominent African Americans from the past and explained their contributions. We also had motivational speaker Jabari Hall come out and give a powerful speech.

Each learner shared a few facts about the person they selected and ended their speeches with a few facts about themselves and how they will make their mark in history. <image>

- Ms. McGuire

Dr. Thomas